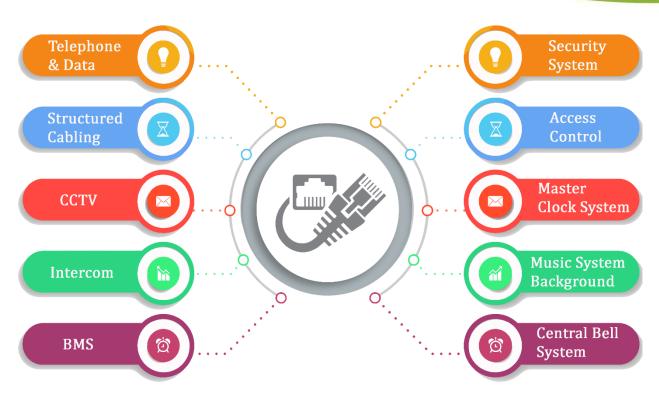

Data Centre build Services: Organizations are centralizing their IT operations by cultivating central data centers. We aim to help in this regard by utilizing its wide range of specializations to offer the following services: virtualization, to improve the efficiency of existing resources in a cost-effective manner; data migration, which includes applications servers and physical shifting of equipment while addressing core elements; Cooling systems to ensure ideal temperatures within the center; Raised flooring to accommodate the massive amounts of cable; uninterrupted water supply, to maintain operations; fire suppression systems that are environmentally friendly and non-toxic; and water detection, through the installation of water sensitive cables designed to address any leaks effectively.

# **Specialties**

**ELV-** Security Systems Solutions, Low Voltage Systems, Building Automation System, Operations & Maintenance, CCTV/Video Surveillance System, Building Management System, Energy Management System, Fire Detection & Alarm System, and Fire Suppression System (Gas), structure cabling, datacenter Solutions, power solutions energy and saver, access control door lock and gate barrier, smart office and home automations Solutions, building management system audio video solutions, digital Signage Solutions, IP TV & SMATV Solutions,