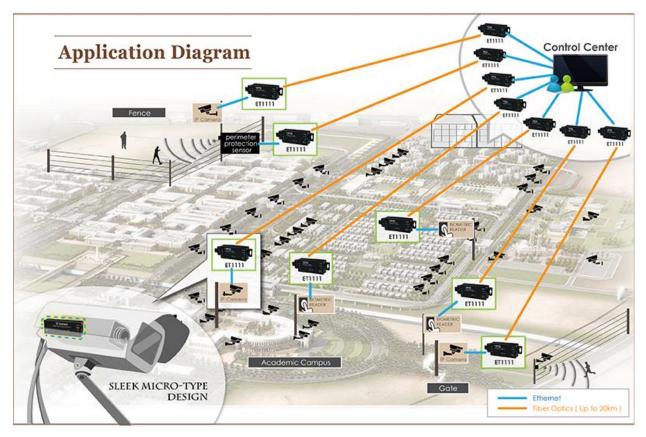

#### **Industrial CCTV System Checklist**

Industrial sites tend to be large in nature and as such need a lot of planning when installing <u>security systems</u>.

We will highlight some key things to take into account when you are looking at security for your site.

#### Before you take a walk

A few key things to consider before you take a walk around your site:

- Why do you need the <u>CCTV</u> in place? Is it only to act as a deterrent? Health and Safety? Or do you need it for production purposes?
- Do the cameras need to be discreet?
- Is a live feed required? Perhaps to a control room?
- What about the recordings? Do you need somewhere to store them?
- Do you need the cameras indoors or outdoors? Or both?

#### Take a walk

Take a walk around your site and look at the following:

- Location Where do they need to be located? Are there any blind spots that need covering?
- Height How high do you need the cameras to be?
- **Privacy** Are there any specific areas where you need to be careful about breaching other businesses privacy or even a residential area?
- **Power access** Can you easily get power to the cameras? Will you need extra <u>cabling</u>?
- Lighting Any sun traps where the sun will block a clear visual? How about areas that will require monitoring at night is there sufficient lighting?

#### Think about the nitty gritty

Now it's time to think more about the system you want in place.

- Image quality How clear do you need the image to be? Do you need to see down to a finite detail?
- Lighting Do you need low-level lighting or a camera to be able to see in pitch black, darkness? Or does it need to have the ability to see infra-red?
- Audio Do you need audio?
- Fixed or rotational Do you need the camera to zoom and focus, pan or does it just need to be in a fixed position?
- Broadband Do you have sufficient <u>broadband</u> for the cameras to transmit the recordings?
- Maintenance Who is going to be checking that the cameras are operational on a regular basis?